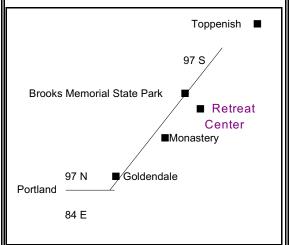

#### Directions:

The retreat center is located off Hwy 97 about 10 miles north of Goldendale and across the Hwy from Brooks Memorial State Park.

From Portland take 84E to 97N. Go past Goldendale about ten miles. The Retreat Center is on the right about one mile past the monastery.